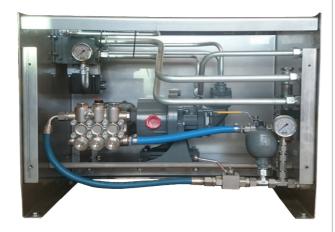

## **Hydraulic High Pressure Washer**

HL-KB1X41

This hydraulic high pressure washer includes one high pressure water pumps which delivers 40l/min at 140 bar. Piping and cabinet is made of stainless steel. Seethrough splash guard in front.

We can make special HP units on request.

Proportional valve block: Brevini HPV41
Hydraulic motor: Parker F12-30
High pressure pump: Mazzoni GM
Cabinet: St. steel 304
Electrical starter cabinet: 400x400x200mm