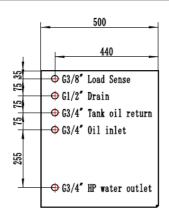

## Technical data:

Water Pressure: 80-140bar Water flow: 10-40 l/m Water temperature: 5-45°C Min. oil pressure: 100 bar Max. oil flow: 60 l/m